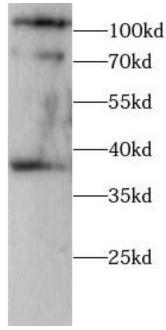

### **Immunogen information**

Immunogen: HBS1-like

Synonyms: EF 1a, ERFS, HBS1, HBS1 like protein, HBS1L, HSPC276, KIAA1038

Observed MW: 75 kDa
Uniprot ID: Q9Y450

Immunohistochemistry of paraffin-embedded rat brain tissue slide using FNab10706(HBS1L antibody) at dilution of 1:100

Jurkat cells were subjected to SDS PAGE followed by western blot with FNab10706(HBS1L antibody) at dilution of 1:1000