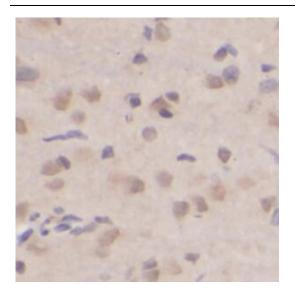

### **Application**

Reactivity: Human, Rat

Tested Application: ELISA, WB, IHC

Recommended dilution: WB: 1:500-1:2000; IHC: 1:20-1:200

Image:

1

Immunohistochemistry of paraffin-embedded rat brain tissue slide using FNab10706(HBS1L antibody) at dilution of 1:100

Jurkat cells were subjected to SDS PAGE followed by western blot with FNab10706(HBS1L antibody) at dilution of 1:1000