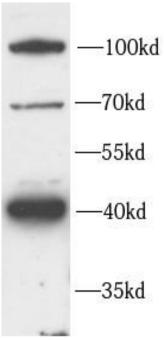

K562 cells were subjected to SDS PAGE followed by western blot with FNab10366(FZD4 antibody) at dilution of 1:1000