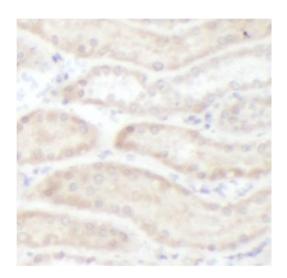

Tested Application: ELISA, WB, IHC

Recommended dilution: WB: 1:500-1:2000; IHC: 1:20-1:200

Image:

Immunohistochemistry of paraffin-embedded human kidney using FNab10366(FZD4 antibody) at dilution of 1:100