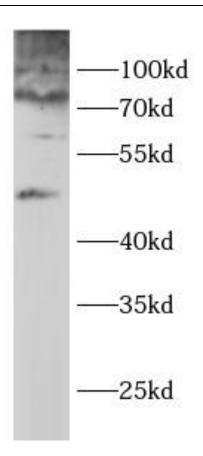

## **Application**

Reactivity: Mouse

Tested Application: ELISA, WB

Recommended dilution: WB: 1:200 - 1:2000

Image:

mouse liver were subjected to SDS PAGE followed by western blot with FNab10323( GYS2 Antibody) at dilution of 1:1000