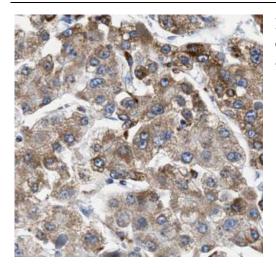

Immunohistochemistry of paraffin-embedded human liver cancer tissue slide using FNab10270(GLUT9 Antibody) at dilution of 1:100

Mouse liver tissue were subjected to SDS PAGE followed by western blot with FNab10270(GLUT9 antibody) at dilution of 1:1000