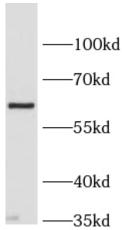

Immunohistochemistry of paraffin-embedded human liver cancer tissue slide using FNab10270(GLUT9 Antibody) at dilution of 1:100

Mouse liver tissue were subjected to SDS PAGE followed by western blot with FNab10270(GLUT9 antibody) at dilution of 1:1000