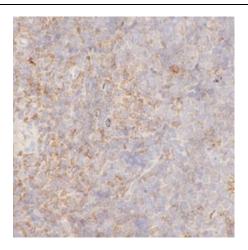

## Application

| Reactivity:                                            | Human, Mouse, Rat |  |  |
|--------------------------------------------------------|-------------------|--|--|
| Tested Application:                                    | ELISA, WB, IHC    |  |  |
| Recommended dilution:WB: 1:200-1:2000; IHC: 1:50-1:200 |                   |  |  |
| Image:                                                 |                   |  |  |

www.fn-test.com

Immunohistochemistry of paraffin-embedded mouse spleen tissue slide using FNab10182(ETV6 antibody) at dilution of 1:200

Rat brain were subjected to SDS PAGE followed by western blot with FNab10182(ETV6 antibody) at dilution of 1:1000