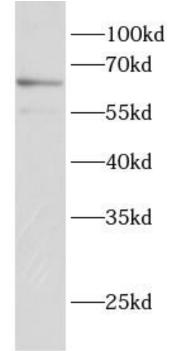

## Application

| Reactivity:                                            | Human, Mouse, Rat |  |  |
|--------------------------------------------------------|-------------------|--|--|
| Tested Application:                                    | ELISA, WB, IHC    |  |  |
| Recommended dilution:WB: 1:200-1:2000; IHC: 1:50-1:200 |                   |  |  |
| Image:                                                 |                   |  |  |

www.fn-test.com

Immunohistochemistry of paraffin-embedded mouse spleen tissue slide using FNab10182(ETV6 antibody) at dilution of 1:200

Rat brain were subjected to SDS PAGE followed by western blot with FNab10182(ETV6 antibody) at dilution of 1:1000