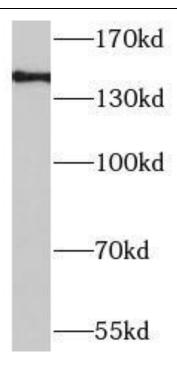

### **Application**

Reactivity: Human, Mouse Tested Application: ELISA, WB

Recommended dilution: WB: 1:500 - 1:2000

Image:

1

Raji cells were subjected to SDS PAGE followed by western blot with FNab09953( LRIG1 Antibody) at dilution of 1:1000