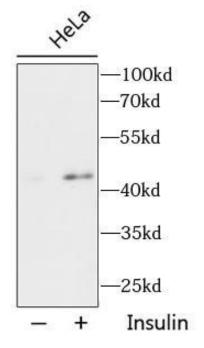

Immunohistochemistry of paraffin-embedded rat liver tissue slide using FNab09943(Phospho-AKT1S1(T246) Antibody) at dilution of 1:100

Hela cells were subjected to SDS PAGE followed by western blot with FNab09943(Phospho-AKT1S1(T246) Antibody) at dilution of 1:1000,HeLa cells were treated by Insulin (0.01U/ml) for 15 minutes after serum-starvation overnight.