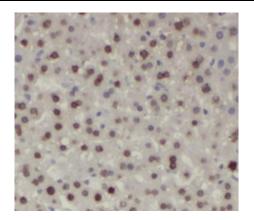

Immunohistochemistry of paraffin-embedded rat liver tissue slide using FNab09943(Phospho-AKT1S1(T246) Antibody) at dilution of 1:100

Hela cells were subjected to SDS PAGE followed by western blot with FNab09943(Phospho-AKT1S1(T246) Antibody) at dilution of 1:1000,HeLa cells were treated by Insulin (0.01U/ml) for 15 minutes after serum-starvation overnight.