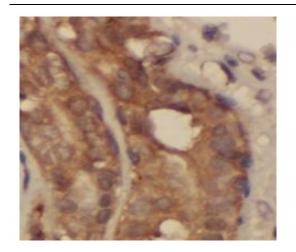

## **Application**

Reactivity: Human, Mouse, Rat

Tested Application: ELISA, WB, IHC

Recommended dilution: WB: 1:500-1:1000; IHC: 1:20-1:200

Image:

Immunohistochemistry of paraffin-embedded human breast cancer tissue slide using FNab09831( RPL29 Antibody) at dilution of 1:50

HepG2 cells were subjected to SDS PAGE followed by western blot with FNab09831( RPL29 Antibody) at dilution of 1:600