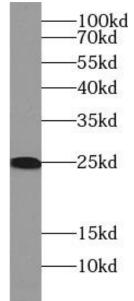

## **Application**

Reactivity: Human, Mouse, Rat

Tested Application: ELISA, WB, IHC

Recommended dilution: WB: 1:500-1:1000; IHC: 1:20-1:200

Image:

Immunohistochemistry of paraffin-embedded human breast cancer tissue slide using FNab09831( RPL29 Antibody) at dilution of 1:50

HepG2 cells were subjected to SDS PAGE followed by western blot with FNab09831( RPL29 Antibody) at dilution of 1:600