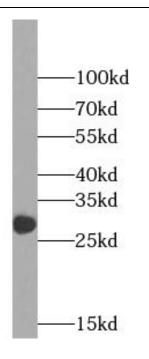

# Immunogen information

Immunogen: zinc finger CCHC-type and RNA binding motif 1

Synonyms: MADP 1, MADP1, RBM36, U11/U12 31K, U11/U12 snRNP 31 kDa

protein, ZCCHC19, ZCRB1

Observed MW: 25 kDa Uniprot ID: Q8TBF4

## **Application**

Reactivity: Human, Mouse Tested Application: ELISA, WB, IF

Recommended dilution: WB: 1:200-1:2000; IF: 1:20-1:200

Image:

mouse testis tissue were subjected to SDS PAGE followed by western blot with FNab09614(ZCRB1 Antibody) at dilution of 1:600