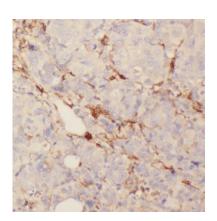

## **Application**

Reactivity: Human, Mouse, Rat

Tested Application: ELISA, WB, IHC

Recommended dilution: WB: 1:500-1:2000; IHC: 1:20-1:200

Image:

1

Immunohistochemistry of paraffin-embedded human breast cancer using FNab08462(SYTL4 antibody) at dilution of 1:50

Transfected HEK-293 cells were subjected to SDS PAGE followed by western blot with FNab08462(SYTL4 Antibody) at dilution of 1:800