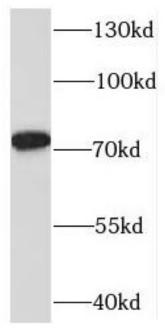

# **Immunogen information**

Immunogen: synaptotagmin-like 4

Synonyms: None
Observed MW: 76 kDa
UniprotID: Q96C24

## **Application**

Reactivity: Human, Mouse, Rat

Tested Application: ELISA, WB, IHC

Recommended dilution: WB: 1:500-1:2000; IHC: 1:20-1:200

Image:

1

Immunohistochemistry of paraffin-embedded human breast cancer using FNab08462(SYTL4 antibody) at dilution of 1:50

Transfected HEK-293 cells were subjected to SDS PAGE followed by western blot with FNab08462(SYTL4 Antibody) at dilution of 1:800