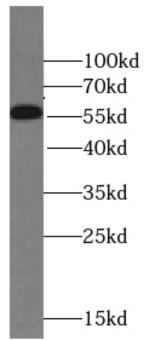

### **Application**

Reactivity: Human, Mouse, Rat Tested Application: ELISA, WB, IHC

Recommended dilution: WB: 1:500-1:1000; IHC: 1:20-1:200

Image:

1

Immunohistochemistry of paraffin-embedded human heart using FNab08317(STEAP2-Specific antibody) at dilution of 1:100

fetal human brain tissue were subjected to SDS PAGE followed by western blot with FNab08317(STEAP2-Specific Antibody) at dilution of 1:300