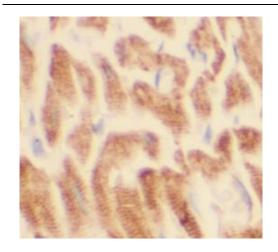

### **Application**

Reactivity: Human, Mouse, Rat Tested Application: ELISA, WB, IHC

Recommended dilution: WB: 1:500-1:1000; IHC: 1:20-1:200

Image:

1

Immunohistochemistry of paraffin-embedded human heart using FNab08317(STEAP2-Specific antibody) at dilution of 1:100

fetal human brain tissue were subjected to SDS PAGE followed by western blot with FNab08317(STEAP2-Specific Antibody) at dilution of 1:300