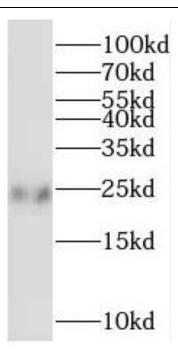

# Application

| Reactivity:                           | Human     |  |  |
|---------------------------------------|-----------|--|--|
| Tested Application:                   | ELISA, WB |  |  |
| Recommended dilution:WB: 1:500-1:2000 |           |  |  |
| Image:                                |           |  |  |