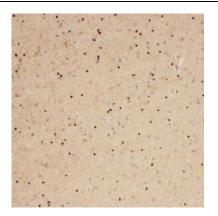

Immunohistochemistry of paraffin-embedded human brain using FNab08162(SPATA22 antibody) at dilution of 1:100

IP Result of anti-SPATA22 (IP:FNab08162, 3ug; Detection:FNab08162 1:500) with mouse testis tissue lysate 4800ug.