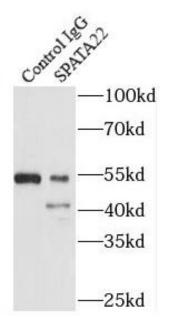

Immunohistochemistry of paraffin-embedded human brain using FNab08162(SPATA22 antibody) at dilution of 1:100

IP Result of anti-SPATA22 (IP:FNab08162, 3ug; Detection:FNab08162 1:500) with mouse testis tissue lysate 4800ug.