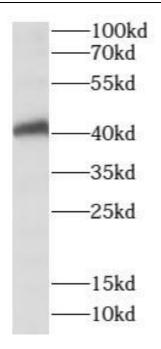

human testis tissue were subjected to SDS PAGE followed by western blot with FNab08162(SPATA22 antibody) at dilution of 1:500