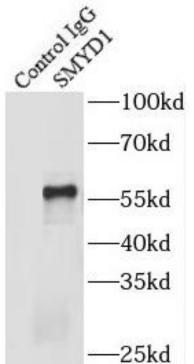

IP Result of anti-SMYD1-Specific (IP:FNab08047, 4ug; Detection:FNab08047 1:500) with mouse heart tissue lysate 4000ug.

Wuhan Fine Biotech Co., Ltd.

B9 Bld, High-Tech Medical Devices Park, No. 818 Gaoxin Ave.East Lake High-Tech Development Zone.Wuhan, Hubei, China(430206)