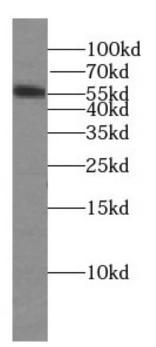

Tel :( 0086)027-87384275 Fax: (0086)027-87800889

www.fn-test.com

mouse heart tissue were subjected to SDS PAGE followed by western blot with FNab08047(SMYD1-Specific antibody) at dilution of 1:500

Wuhan Fine Biotech Co., Ltd.