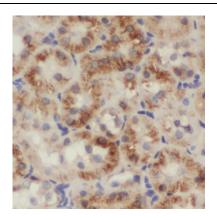

Immunohistochemistry of paraffin-embedded human kidney using FNab08045(SMU1 antibody) at dilution of 1:100

mouse liver tissue were subjected to SDS PAGE followed by western blot with FNab08045(SMU1 antibody) at dilution of 1:1000