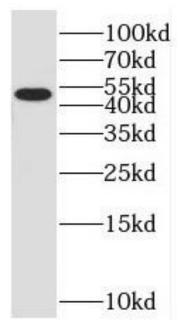

Immunohistochemistry of paraffin-embedded human kidney using FNab08045(SMU1 antibody) at dilution of 1:100

mouse liver tissue were subjected to SDS PAGE followed by western blot with FNab08045(SMU1 antibody) at dilution of 1:1000