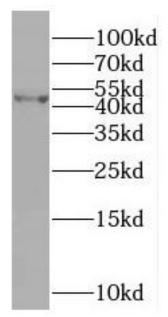

## **Application**

Reactivity: Human

Tested Application: ELISA, WB, IHC

Recommended dilution: WB: 1:500-1:2000; IHC: 1:20-1:200

Image:

Immunohistochemistry of paraffin-embedded human kidney using FNab07980(SLFNL1 antibody) at dilution of 1:100

COLO 320 cells were subjected to SDS PAGE followed by western blot with FNab07980(SLFNL1 antibody) at dilution of 1:800