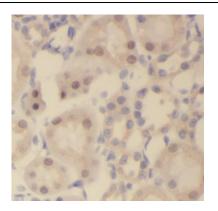

## **Application**

Reactivity: Human

Tested Application: ELISA, WB, IHC

Recommended dilution: WB: 1:500-1:2000; IHC: 1:20-1:200

Image:

Immunohistochemistry of paraffin-embedded human kidney using FNab07980(SLFNL1 antibody) at dilution of 1:100

COLO 320 cells were subjected to SDS PAGE followed by western blot with FNab07980(SLFNL1 antibody) at dilution of 1:800