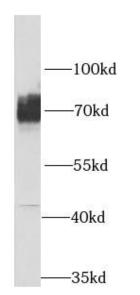

## Image:

Immunohistochemistry of paraffin-embedded mouse kidney using FNab07916(SLC1A4 antibody) at dilution of 1:100

HeLa cells were subjected to SDS PAGE followed by western blot with FNab07916(SLC1A4 Antibody) at dilution of 1:1000