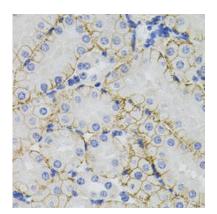

## Image:

Immunohistochemistry of paraffin-embedded mouse kidney using FNab07916(SLC1A4 antibody) at dilution of 1:100

HeLa cells were subjected to SDS PAGE followed by western blot with FNab07916(SLC1A4 Antibody) at dilution of 1:1000