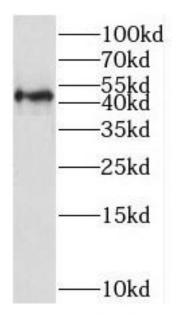

## **Application**

Reactivity: Human, Mouse, Rat
Tested Application: ELISA, WB, IHC

Recommended dilution: WB: 1:500-1:2000; IHC: 1:20-1:200

Image:

Immunohistochemistry of paraffin-embedded human testis using FNab07910(SLC16A12 antibody) at dilution of 1:50

mouse kidney tissue were subjected to SDS PAGE followed by western blot with FNab07910(SLC16A12 antibody) at dilution of 1:100