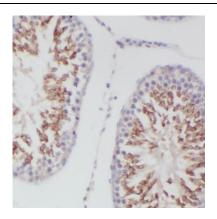

## **Application**

Reactivity: Human, Mouse, Rat
Tested Application: ELISA, WB, IHC

Recommended dilution: WB: 1:500-1:2000; IHC: 1:20-1:200

Image:

Immunohistochemistry of paraffin-embedded human testis using FNab07910(SLC16A12 antibody) at dilution of 1:50

mouse kidney tissue were subjected to SDS PAGE followed by western blot with FNab07910(SLC16A12 antibody) at dilution of 1:100