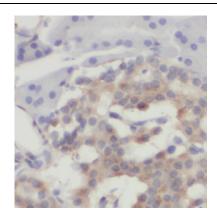

Immunohistochemistry of paraffin-embedded human pancreas using FNab07795(SFT2D3 antibody) at dilution of 1:50

HeLa cells were subjected to SDS PAGE followed by western blot with FNab07795(SFT2D3 antibody) at dilution of 1:300