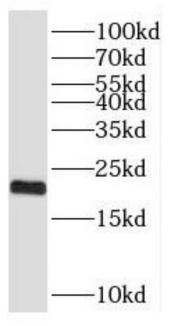

Immunohistochemistry of paraffin-embedded human pancreas using FNab07795(SFT2D3 antibody) at dilution of 1:50

HeLa cells were subjected to SDS PAGE followed by western blot with FNab07795(SFT2D3 antibody) at dilution of 1:300