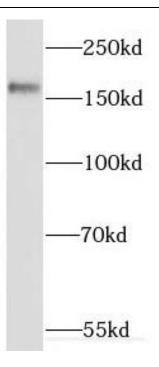

## **Immunogen information**

Immunogen: SET binding protein 1

Synonyms: KIAA0437 Observed MW: 170-180 kDa

UniprotID: Q9Y6X0

## **Application**

Reactivity: Human, Mouse, Rat

Tested Application: ELISA, WB

Recommended dilution: WB: 1:500-1:2000

Image:

HeLa cells were subjected to SDS PAGE followed by western blot with FNab07768( SETBP1 Antibody) at dilution of 1:300