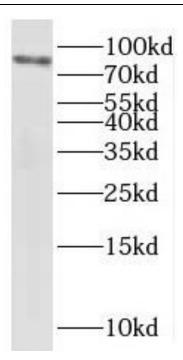

### **Immunogen information**

| Immunogen:   | SEC63 homolog(S. cerevisiae) |
|--------------|------------------------------|
| Synonyms:    | SEC63L                       |
| Observed MW: | 83 kDa                       |
| UniprotID :  | Q9UGP8                       |

## Application

| Reactivity:          | Human, Mouse, Rat |
|----------------------|-------------------|
| Tested Application:  | ELISA, WB         |
| Recommended dilution | WB: 1:500-1:2000  |
| Image:               |                   |