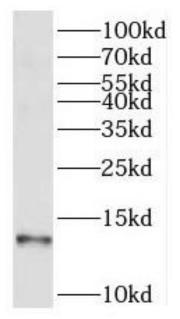

Immunohistochemistry of paraffin-embedded human cervical cancer tissue slide using FNab07690(SEC61B Antibody) at dilution of 1:200 heat mediated antigen retrieved with Tris-EDTA buffer(pH9).

mouse liver tissue were subjected to SDS PAGE followed by western blot with FNab07690(SEC61B Antibody) at dilution of 1:1000