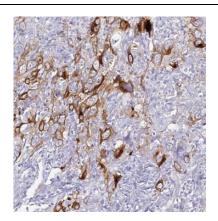

Immunohistochemistry of paraffin-embedded human cervical cancer tissue slide using FNab07690(SEC61B Antibody) at dilution of 1:200 heat mediated antigen retrieved with Tris-EDTA buffer(pH9).

mouse liver tissue were subjected to SDS PAGE followed by western blot with FNab07690(SEC61B Antibody) at dilution of 1:1000