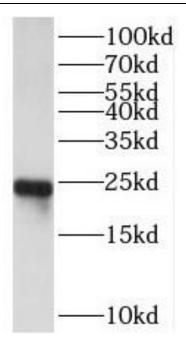

## **Application**

Reactivity: Human, Mouse, Rat

Tested Application: ELISA, WB

Recommended dilution: WB: 1:500-1:2000

Image:

MCF7 cells were subjected to SDS PAGE followed by western blot with FNab07679(SEC22B antibody) at dilution of 1:500

B9 Bld, High-Tech Medical Devices Park, No. 818 GaoxinAve. East Lake High-Tech Development Zone. Wuhan, Hubei, China (430206)