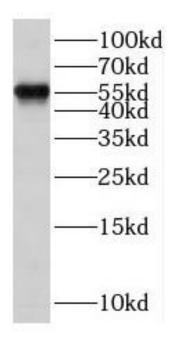

# **Application**

Reactivity: Human, Mouse Tested Application: ELISA, WB

Recommended dilution: WB: 1:500-1:2000

Image:

1

mouse liver tissue were subjected to SDS PAGE followed by western blot with FNab07641( SCML4 Antibody) at dilution of 1:600

B9 Bld, High-Tech Medical Devices Park, No. 818 GaoxinAve. East Lake High-Tech Development Zone. Wuhan, Hubei, China (430206)