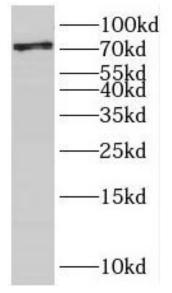

## **Application**

Reactivity: Human

Tested Application: ELISA, WB, IHC, IF, FC

Recommended dilution: WB: 1:500-1:2000; IHC: 1:20-1:200; IF: 1:20-1:200

Image:

1

Immunohistochemistry of paraffin-embedded human cervical cancer using FNab07628(SCEL antibody) at dilution of 1:100

A431 cells were subjected to SDS PAGE followed by western blot with FNab07628(SCEL antibody) at dilution of 1:300