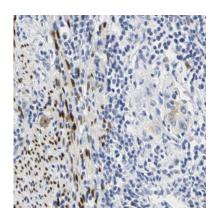

## **Application**

Reactivity: Human

Tested Application: ELISA, WB, IHC, IF, FC

Recommended dilution: WB: 1:500-1:2000; IHC: 1:20-1:200; IF: 1:20-1:200

Image:

1

Immunohistochemistry of paraffin-embedded human cervical cancer using FNab07628(SCEL antibody) at dilution of 1:100

A431 cells were subjected to SDS PAGE followed by western blot with FNab07628(SCEL antibody) at dilution of 1:300