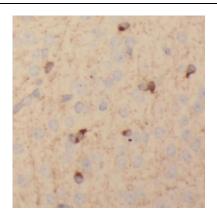

Immunohistochemistry of paraffin-embedded human brain using FNab07620(SCAMP1 antibody) at dilution of 1:100

mouse brain tissue were subjected to SDS PAGE followed by western blot with FNab07620(SCAMP1 antibody) at dilution of 1:1500