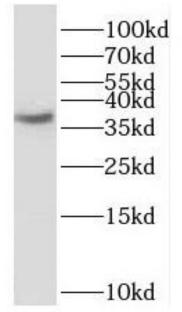

Immunohistochemistry of paraffin-embedded human brain using FNab07620(SCAMP1 antibody) at dilution of 1:100

mouse brain tissue were subjected to SDS PAGE followed by western blot with FNab07620(SCAMP1 antibody) at dilution of 1:1500