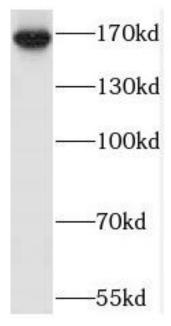

Immunohistochemistry of paraffin-embedded human breast cancer tissue slide using FNab07591(SAMD9L Antibody) at dilution of 1:50

COLO 320 cells were subjected to SDS PAGE followed by western blot with FNab07591(SAMD9L Antibody) at dilution of 1:1000