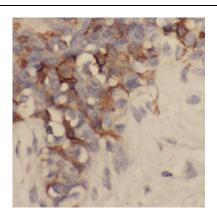

Immunohistochemistry of paraffin-embedded human breast cancer tissue slide using FNab07591(SAMD9L Antibody) at dilution of 1:50

COLO 320 cells were subjected to SDS PAGE followed by western blot with FNab07591(SAMD9L Antibody) at dilution of 1:1000