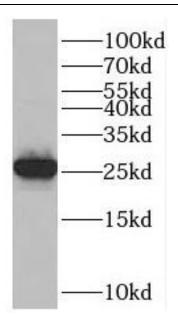

## **Immunogen information**

Immunogen: ribosomal protein S8

Synonyms: None

Observed MW: 25-28 kDa

UniprotID: P62241

## **Application**

Reactivity: Human, Mouse, Rat

Tested Application: ELISA, WB

Recommended dilution: WB: 1:500-1:2000

Image:

mouse liver tissue were subjected to SDS PAGE followed by western blot with FNab07485(RPS8 antibody) at dilution of 1:600

B9 Bld, High-Tech Medical Devices Park, No. 818 GaoxinAve. East Lake High-Tech Development Zone. Wuhan, Hubei, China (430206)