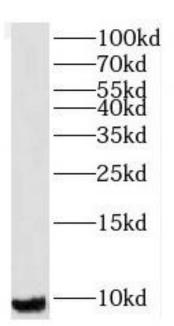

## Application

Reactivity: Human, Mouse, Rat

Tested Application: ELISA, WB, IF

Recommended dilution: WB: 1:500-1:2000; IF: 1:20-1:200

Image:

HepG2 cells were subjected to SDS PAGE followed by western blot with FNab07465(RPS21 antibody) at dilution of 1:200