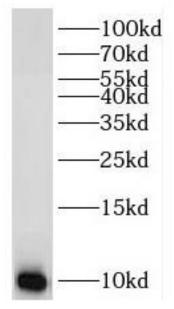

Immunohistochemistry of paraffin-embedded human breast cancer using FNab07436(RPL37A antibody) at dilution of 1:100

MCF7 cells were subjected to SDS PAGE followed by western blot with FNab07436(RPL37A antibody) at dilution of 1:400