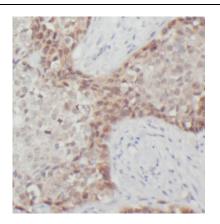

Immunohistochemistry of paraffin-embedded human breast cancer using FNab07436(RPL37A antibody) at dilution of 1:100

MCF7 cells were subjected to SDS PAGE followed by western blot with FNab07436(RPL37A antibody) at dilution of 1:400