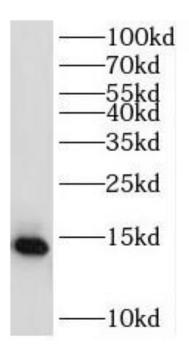

## **Application**

Reactivity: Human, Mouse, Rat

Tested Application: ELISA, WB

Recommended dilution: WB: 1:500-1:2000

Image:

HepG2 cells were subjected to SDS PAGE followed by western blot with FNab07432(RPL31 antibody) at dilution of 1:300