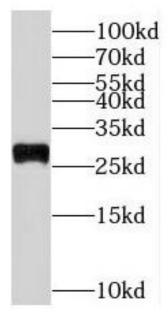

Immunohistochemistry of paraffin-embedded human brain using FNab07419(RPL19 antibody) at dilution of 1:100

HeLa cells were subjected to SDS PAGE followed by western blot with FNab07419(RPL19 antibody) at dilution of 1:500