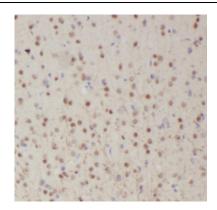

Immunohistochemistry of paraffin-embedded human brain using FNab07419(RPL19 antibody) at dilution of 1:100

HeLa cells were subjected to SDS PAGE followed by western blot with FNab07419(RPL19 antibody) at dilution of 1:500