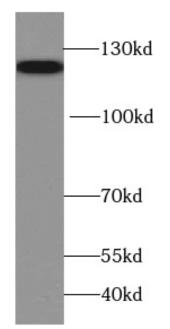

mouse brain tissue were subjected to SDS PAGE followed by western blot with FNab07275( RGSL1 Antibody) at dilution of 1:600