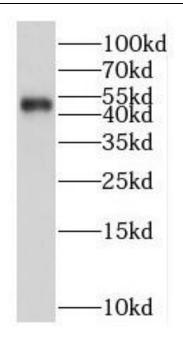

mouse testis tissue were subjected to SDS PAGE followed by western blot with FNab07261(RGMA antibody) at dilution of 1:400

B9 Bld, High-Tech Medical Devices Park, No. 818 GaoxinAve. East Lake High-Tech Development Zone. Wuhan, Hubei, China (430206)