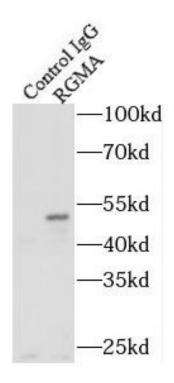

Reactivity: Human, Mouse, Rat

Tested Application: ELISA, WB, IP

Recommended dilution: WB: 1:500-1:2000; IP: 1:200-1:2000

Image:

IP Result of anti-RGMA (IP:FNab07261, 4ug; Detection:FNab07261 1:400) with mouse testis tissue lysate 4000ug.