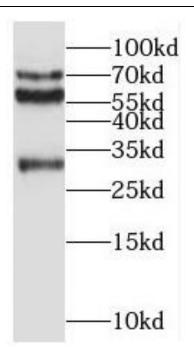

## **Immunogen information**

Immunogen: RALBP1 associated Eps domain containing 2

Synonyms: POB1

Observed MW: 72 kDa,55 kDa,30 kDa

UniprotID: Q8NFH8

mouse brain tissue were subjected to SDS PAGE followed by western blot with FNab07242(REPS2 antibody) at dilution of 1:300

B9 Bld, High-Tech Medical Devices Park, No. 818 GaoxinAve. East Lake High-Tech Development Zone. Wuhan, Hubei, China (430206)