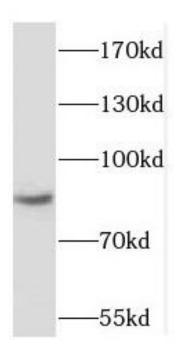

## **Immunogen information**

Immunogen: RNA binding motif protein 28

Synonyms: None
Observed MW: 86 kDa
UniprotID: Q9NW13

## **Application**

Reactivity: Human, Mouse, Rat

Tested Application: ELISA, WB

Recommended dilution: WB: 1:500-1:2000

Image:

NIH/3T3 cells were subjected to SDS PAGE followed by western blot with FNab07173(RBM28 antibody) at dilution of 1:1500