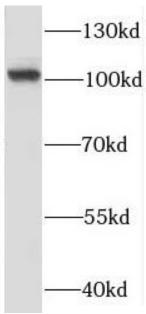

1

Recommended dilution: WB: 1:500-1:5000; IHC: 1:20-1:200; IF: 1:50-1:500

Image:

Immunohistochemistry of paraffin-embedded human breast cancer using FNab07162(RBM15 antibody) at dilution of 1:100

HEK-293 cells were subjected to SDS PAGE followed by western blot with FNab07162(RBM15 antibody) at dilution of 1:1000