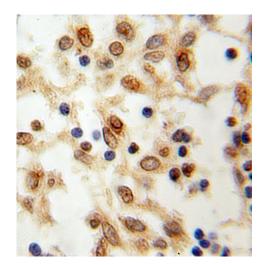

1

Recommended dilution: WB: 1:500-1:5000; IHC: 1:20-1:200; IF: 1:50-1:500

Image:

Immunohistochemistry of paraffin-embedded human breast cancer using FNab07162(RBM15 antibody) at dilution of 1:100

HEK-293 cells were subjected to SDS PAGE followed by western blot with FNab07162(RBM15 antibody) at dilution of 1:1000