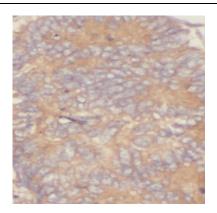

Immunohistochemistry of paraffin-embedded human colon cancer using FNab07026(RAB3B antibody) at dilution of 1:50

human brain tissue were subjected to SDS PAGE followed by western blot with FNab07026(RAB3B antibody) at dilution of 1:800