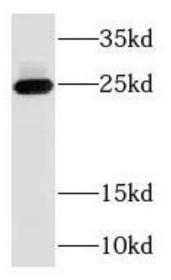

Immunohistochemistry of paraffin-embedded human colon cancer using FNab07026(RAB3B antibody) at dilution of 1:50

human brain tissue were subjected to SDS PAGE followed by western blot with FNab07026(RAB3B antibody) at dilution of 1:800