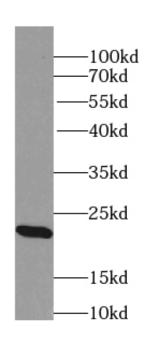

## **Application**

Reactivity: Human, Mouse Tested Application: ELISA, WB

Recommended dilution: WB: 1:500-1:1000

Image:

human kidney tissue were subjected to SDS PAGE followed by western blot with FNab07005(RAB22A-specific antibody) at dilution of 1:600