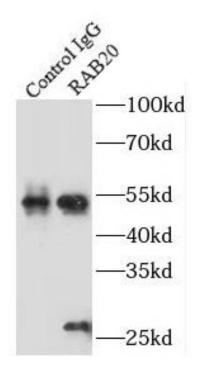

1

IP Result of anti-RAB20 (IP:FNab07003, 4ug; Detection:FNab07003 1:1000) with SW 1990 cells lysate 2400ug.

SW 1990 cells were subjected to SDS PAGE followed by western blot with FNab07003(RAB20 antibody) at dilution of 1:1000