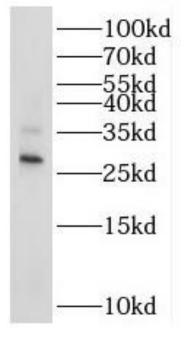

1

IP Result of anti-RAB20 (IP:FNab07003, 4ug; Detection:FNab07003 1:1000) with SW 1990 cells lysate 2400ug.

SW 1990 cells were subjected to SDS PAGE followed by western blot with FNab07003(RAB20 antibody) at dilution of 1:1000