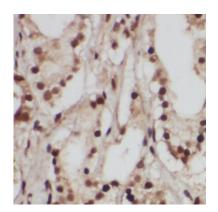

1

Immunohistochemistry of paraffin-embedded human prostate cancer using FNab06998(RAB18 antibody) at dilution of 1:100

IP Result of anti-RAB18 (IP:FNab06998, 3ug; Detection:FNab06998 1:300) with mouse testis tissue lysate 4000ug.