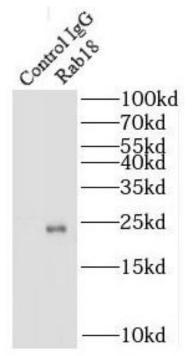

1

Immunohistochemistry of paraffin-embedded human prostate cancer using FNab06998(RAB18 antibody) at dilution of 1:100

IP Result of anti-RAB18 (IP:FNab06998, 3ug; Detection:FNab06998 1:300) with mouse testis tissue lysate 4000ug.