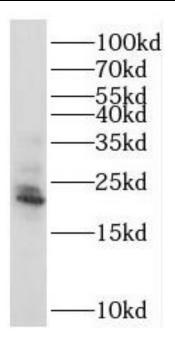

human testis tissue were subjected to SDS PAGE followed by western blot with FNab06998(RAB18 antibody) at dilution of 1:800