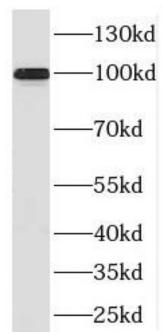

## Image:

Immunohistochemistry of paraffin-embedded human testis tissue slide using FNab06820(PRPF6 Antibody) at dilution of 1:50

HEK-293 cells were subjected to SDS PAGE followed by western blot with FNab06820(PRPF6 Antibody) at dilution of 1:1000