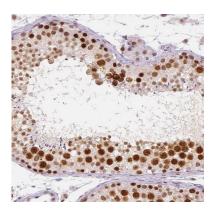

## Image:

Immunohistochemistry of paraffin-embedded human testis tissue slide using FNab06820(PRPF6 Antibody) at dilution of 1:50

HEK-293 cells were subjected to SDS PAGE followed by western blot with FNab06820(PRPF6 Antibody) at dilution of 1:1000