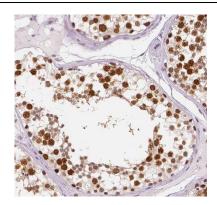

## **Application**

Reactivity: Human

Tested Application: ELISA, WB, IHC

Recommended dilution: WB: 1:500-1:2000; IHC: 1:20-1:200

Image:

Immunohistochemistry of paraffin-embedded human testis tissue slide using FNab06816(PRPF39 Antibody) at dilution of 1:100

K-562 cells were subjected to SDS PAGE followed by western blot with FNab06816(PRPF39 Antibody) at dilution of 1:1000