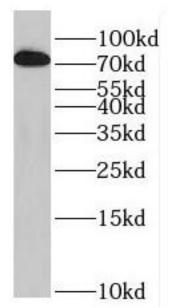

## **Application**

Reactivity: Human

Tested Application: ELISA, WB, IHC

Recommended dilution: WB: 1:500-1:2000; IHC: 1:20-1:200

Image:

Immunohistochemistry of paraffin-embedded human testis tissue slide using FNab06816(PRPF39 Antibody) at dilution of 1:100

K-562 cells were subjected to SDS PAGE followed by western blot with FNab06816(PRPF39 Antibody) at dilution of 1:1000