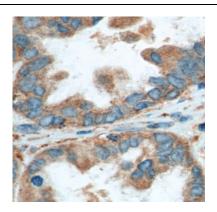

Immunohistochemistry of paraffin-embedded human ovary tumor tissue slide using FNab06767(PREP Antibody) at dilution of 1:200 heat mediated antigen retrieved with Tris-EDTA buffer(pH9).

human lung tissue were subjected to SDS PAGE followed by western blot with FNab06767(PREP antibody) at dilution of 1:400