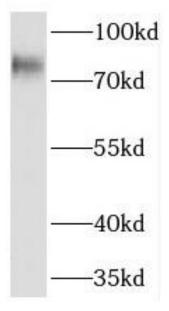

Immunohistochemistry of paraffin-embedded human ovary tumor tissue slide using FNab06767(PREP Antibody) at dilution of 1:200 heat mediated antigen retrieved with Tris-EDTA buffer(pH9).

human lung tissue were subjected to SDS PAGE followed by western blot with FNab06767(PREP antibody) at dilution of 1:400