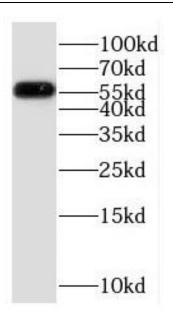

## **Application**

Reactivity: Human, Mouse Tested Application: ELISA, WB

Recommended dilution: WB: 1:500-1:2000

Image:

PC-3 cells were subjected to SDS PAGE followed by western blot with FNab06691(PPM2C antibody) at dilution of 1:600