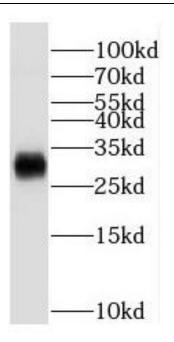

## **Application**

Reactivity: Human, Mouse

Tested Application: ELISA, WB

Recommended dilution: WB: 1:500-1:2000

Image:

human lung tissue were subjected to SDS PAGE followed by western blot with FNab06690(PPM1M antibody) at dilution of 1:500

B9 Bld, High-Tech Medical Devices Park, No. 818 GaoxinAve. East Lake High-Tech Development Zone. Wuhan, Hubei, China (430206)