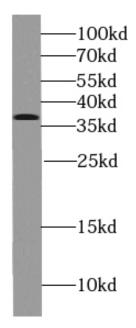

## Application

Reactivity: Human, Mouse, Rat Tested Application: ELISA, WB, IHC

Recommended dilution: WB: 1:200-1:2000; IHC: 1:20-1:200

Image:

Immunohistochemistry of paraffin-embedded human testis tissue slide using FNab06655(PP2A Antibody) at dilution of 1:50

HEK-293 cells were subjected to SDS PAGE followed by western blot with FNab06655(PP2A antibody) at dilution of 1:500