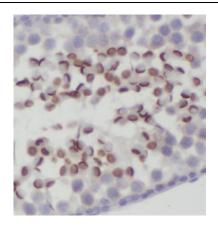

## Application

Reactivity: Human, Mouse, Rat Tested Application: ELISA, WB, IHC

Recommended dilution: WB: 1:200-1:2000; IHC: 1:20-1:200

Image:

Immunohistochemistry of paraffin-embedded human testis tissue slide using FNab06655(PP2A Antibody) at dilution of 1:50

HEK-293 cells were subjected to SDS PAGE followed by western blot with FNab06655(PP2A antibody) at dilution of 1:500