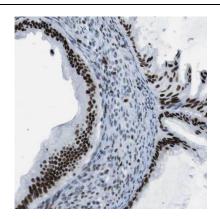

Immunohistochemistry of paraffin-embedded human ovary tumor using FNab06388(PHF6 antibody) at dilution of 1:50

HeLa cells were subjected to SDS PAGE followed by western blot with FNab06388(PHF6 antibody) at dilution of 1:1000