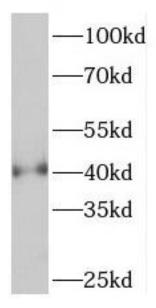

Immunohistochemistry of paraffin-embedded human ovary tumor using FNab06388(PHF6 antibody) at dilution of 1:50

HeLa cells were subjected to SDS PAGE followed by western blot with FNab06388(PHF6 antibody) at dilution of 1:1000