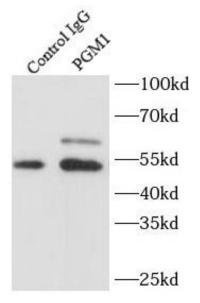

Immunohistochemistry of paraffin-embedded human testis using FNab06359(PGM1 antibody) at dilution of 1:100

IP Result of anti-PGM1 (IP:FNab06359, 4ug; Detection:FNab06359 1:1000) with mouse skin tissue lysate 3200ug.