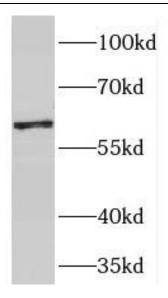

mouse heart tissue were subjected to SDS PAGE followed by western blot with FNab06359(PGM1 antibody) at dilution of 1:1000

B9 Bld, High-Tech Medical Devices Park, No. 818 GaoxinAve.East Lake High-Tech Development Zone.Wuhan, Hubei, China(430206)