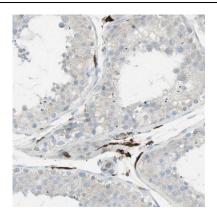

Immunohistochemistry of paraffin-embedded human testis using FNab06359(PGM1 antibody) at dilution of 1:100

IP Result of anti-PGM1 (IP:FNab06359, 4ug; Detection:FNab06359 1:1000) with mouse skin tissue lysate 3200ug.