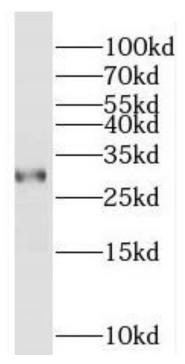

IP Result of anti-PEF1 (IP:FNab06301, 4ug; Detection:FNab06301 1:500) with HEK-293 cells lysate 3200ug.

HEK-293 cells were subjected to SDS PAGE followed by western blot with FNab06301(PEF1 antibody) at dilution of 1:3000