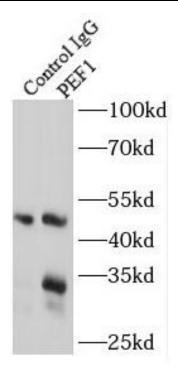

IP Result of anti-PEF1 (IP:FNab06301, 4ug; Detection:FNab06301 1:500) with HEK-293 cells lysate 3200ug.

HEK-293 cells were subjected to SDS PAGE followed by western blot with FNab06301(PEF1 antibody) at dilution of 1:3000